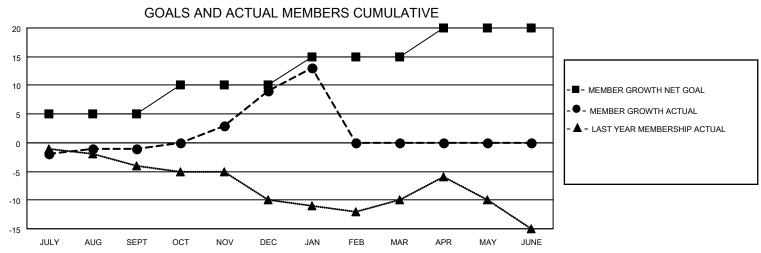

## MONTHLY MEMBERSHIP PROGRESS REPORT

| LOCATION RUSSIAN FEDERATION |               |           | District 123  |                       |                        | Results as of: 1/31/2022 |                                                    |  |  |
|-----------------------------|---------------|-----------|---------------|-----------------------|------------------------|--------------------------|----------------------------------------------------|--|--|
|                             | Cluk          | os        |               | Members               |                        |                          |                                                    |  |  |
| RESULTS FOR 2021-2022       |               |           |               | RESULTS FOR 2021-2022 |                        |                          |                                                    |  |  |
| QUARTER                     | NEW CLUB GOAL | NEW CLUBS | DROPPED CLUBS | QUARTER MEMI          | BER GROWTH NET<br>GOAL | MEMBER GROWTH<br>ACTUAL  | DROPPED<br>MEMBERS ACTUAL<br>(including transfers) |  |  |
| JULY/AUG/SEPT               | 0             | 0         | 0             | JULY/AUG/SEPT         | 5                      | 9                        | 7                                                  |  |  |
| OCT/NOV/DEC                 | 0             | 0         | 0             | OCT/NOV/DEC           | 5                      | 15                       | 3                                                  |  |  |
| JAN/FEB/MAR                 | 0             | 0         | 0             | JAN/FEB/MAR           | 5                      | 9                        | 3                                                  |  |  |
| APR/MAY/JUNE                | 1             | 0         | 0             | APR/MAY/JUNE          | 5                      | 0                        | 0                                                  |  |  |
|                             | GOALS         | AND ACTUA | L NEW CLUBS C | UMULATIVE             |                        |                          |                                                    |  |  |
| 1                           |               |           |               | <del></del>           | -                      |                          |                                                    |  |  |
|                             |               |           |               |                       |                        |                          |                                                    |  |  |
| 0.8                         |               |           |               |                       |                        |                          |                                                    |  |  |
|                             |               |           |               | 1                     |                        | -■- CURRENT YEAR GO      | DALS FOR NEW CLUBS                                 |  |  |